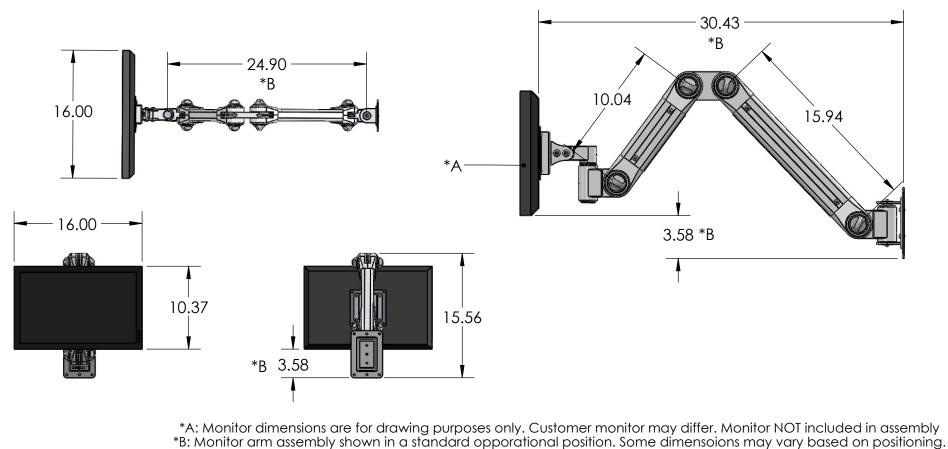

## Drawing #: 60226W-212-G 60226 Dual LCD Monitor Arm Wall Mounted Assembly

|                                                                                                                                                                                                                      |             |         | UNLESS OTHERWISE SPECIFIED:                   |           | NAME | DATE   |                                        |              |                  |       |
|----------------------------------------------------------------------------------------------------------------------------------------------------------------------------------------------------------------------|-------------|---------|-----------------------------------------------|-----------|------|--------|----------------------------------------|--------------|------------------|-------|
|                                                                                                                                                                                                                      |             |         | DIMENSIONS ARE IN INCHES                      | DRAWN     | NJN  | 1/6/14 |                                        |              |                  |       |
|                                                                                                                                                                                                                      |             |         | TOLERANCES:<br>FRACTIONAL±                    | CHECKED   |      |        | TITLE: Wall Mount Dual LCD Monitor Arm |              |                  | r Arm |
|                                                                                                                                                                                                                      |             |         | ANGULAR: MACH ± BEND ±<br>TWO PLACE DECIMAL ± | ENG APPR. |      |        |                                        |              |                  |       |
|                                                                                                                                                                                                                      |             |         | THREE PLACE DECIMAL ±                         | MFG APPR. |      |        | ]                                      |              |                  |       |
|                                                                                                                                                                                                                      |             |         | INTERPRET GEOMETRIC                           | Q.A.      |      |        |                                        |              |                  |       |
| PROPRIETARY AND CONFIDENTIAL<br>THE INFORMATION CONTAINED IN THIS<br>DRAWING IS THE SOLE PROPERTY OF<br>CUSTOM PRODUCTS AND SERVICES. ANY<br>REPRODUCTION IN PART OR AS A WHOLE<br>WITHOUT THE WRITTEN PERMISSION OF |             |         | TOLERANCING PER:                              | COMMENTS: |      |        |                                        |              |                  |       |
|                                                                                                                                                                                                                      |             |         | MATERIAL                                      |           |      |        | SIZE DWG. NO.                          |              | _                | REV   |
|                                                                                                                                                                                                                      | NEXT ASSY   | USED ON | FINISH                                        | -         |      |        |                                        | 60226W-212-G |                  |       |
| CUSTOM PRODUCTS AND SERVICES IS PROHIBITED.                                                                                                                                                                          | APPLICATION |         | DO NOT SCALE DRAWING                          |           |      |        | SCALE: 1:12                            | WEIGHT:      | EIGHT: SHEET 1 C |       |
| 5                                                                                                                                                                                                                    | 4           |         | 3                                             |           |      | 2      |                                        |              | 1                |       |